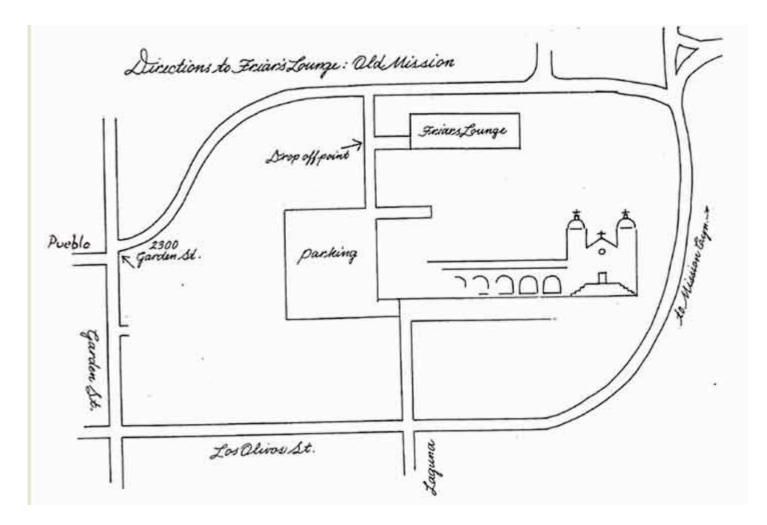

Left onto Garden

Drive straight on Garden passing thru 4-way stop sign at Los Olivos St. (...do not turn).

On Garden, you come to Pueblo Street, which goes through (marked by sign) only on the left

Look to your right. At about the same place, a driveway to your right flanked by two pillars is marked 2300 Garden St.

Turn right into the driveway at 2300 Garden.

At the top of the paved driveway, turn right onto a narrower driveway leading into parking lot.

Park.

Walk through is between two buildings. Brown and White signs read "Mission Renewal Center."